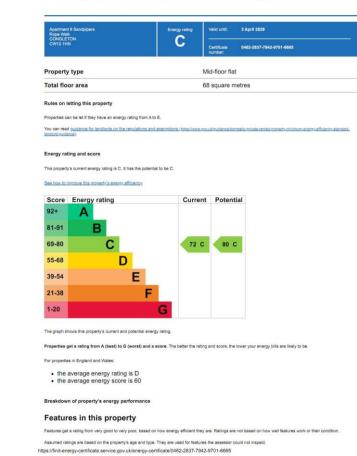

x 6' 0" (2.01m x 1.83m): White suite comrising: low level W.C., pedestal wash hand basin and panelled bath with mixer tap and glass screen. Ceiling light point. Chrome electric towel radiator. Partly tiled walls. Extractor fan. Tiled floor.

**OUTSIDE**: Underground allocated car parking space with gated access. Further un-allocated parking spaces available for guests.

**TENURE**: Leasehold. Term 150 years from 1st January 2007. Ground Rent: £300 per annum. Service Charge: £175.00 per calendar month.

**SERVICES**: Mains electricity, water and drainage are connected.

**VIEWING**: Strictly by appointment through the sole selling agent **TIMOTHY A BROWN**.

**LOCAL AUTHORITY: Cheshire East Council** 

TAX BAND: C

**DIRECTIONS: SATNAV: CW12 1HN** 

## Energy performance certificate (EPC)









www.timothyabrown.co.uk