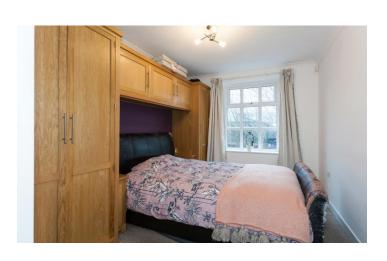

BEDROOM 2 8' 5" x 13' 6" (2.56m x 4.11m): Spacious double bedroom. Double glazed window to rear aspect. Solid wood fitted wardrobes. Electric radiator. Ceiling light point. 13 Amp power points.

BATHROOM 6' 7" x 6' 0" (2.01m x 1.83m): White suite comrising: low level W.C., pedestal wash hand basin and panelled bath with mixer tap and glass screen. Ceiling light point. Chrome electric towel radiator. Partly tiled walls. Extractor fan. Tiled floor.