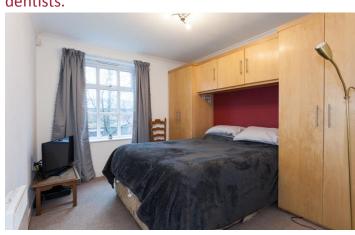

LIVING AREA: Two PVCu double glazed windows to rear aspect. Two electric heaters. Television aerial point. 13 Amp power points. PVCu double glazed french doors to side opening to Juliette balcony.

MASTER BEDROOM 9' 3" x 13' 6" (2.82m x 4.11m): PVCu double glazed window to rear aspect. Feature ceiling light point. Electric heater. 13 Amp power points. Fitted solid wood wardrobes. Access to en suite.

EN SUITE 5' 9" x 5' 11" (1.75m x 1.80m): White suite comprising: W.C., hand wash basin and shower cubicle. Part tiled walls. Electric shower point. Chrome electric towel radiator. Ceiling light point. Extractor fan. Tiled floor.