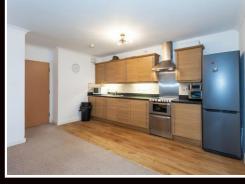

OPEN PLAN LIVING DINING KITCHEN 15' 5" x 22' 8" (4.70m x 6.90m):

KITCHEN AREA: PVCu double glazed window to front aspect. Fitted with a range of eye level and base units and granite effect working surfaces and tiled to splashbacks. Two feature ceiling light points on dimmer switch. Stainless steel sink and drainer with mixer tap. Electric hob and oven with chrome overhead extractor fan. Dishwasher. Two electric radiators. Wood effect flooring. 13 Amp power points.