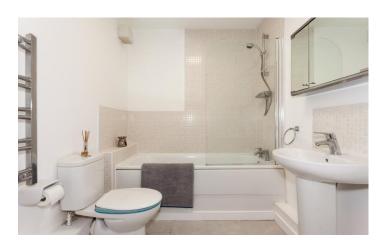

BEDROOM 2 8' 5" x 13' 6" (2.56m x 4.11m): Spacious double bedroom. Double glazed window to rear aspect. Solid wood fitted wardrobes. Electric radiator. Ceiling light point. 13 Amp power points.

BATHROOM 6' 7" x 6' 0" (2.01m x 1.83m): White suite comrising: low level W.C., pedestal wash hand basin and panelled bath with mixer tap and glass screen. Ceiling light point. Chrome electric towel radiator. Partly tiled walls. Extractor fan. Tiled floor.