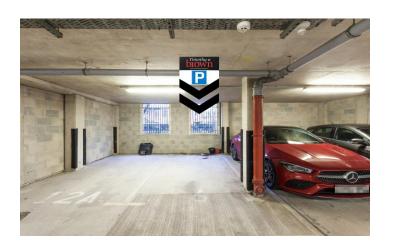

**OUTSIDE**: Underground allocated car parking space with gated access. Further un-allocated parking spaces available for guests.

**TENURE**: Leasehold. Term 150 years from 1st January 2007. Ground Rent: £300 per annum. Service Charge: £175.00 per calendar month.