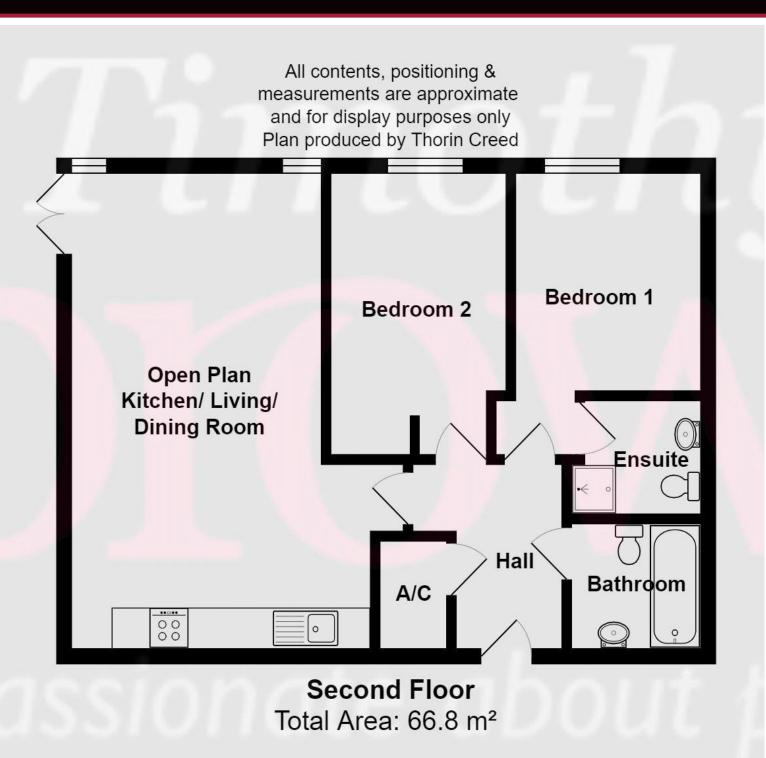

## The accommodation briefly comprises:

(all dimensions are approximate)

**COMMUNAL HALL**: Secure access to residents hallway leading to the apartment.

**ENTRANCE HALL**: Access to all rooms. Built-in storage cupboard with space and plumbing for washing machine. Ceiling light point. Electric radiator. 13 Amp power points. Door release intercom.

OPEN PLAN LIVING DINING KITCHEN 15' 5" x 22' 8" (4.70m x 6.90m):

KITCHEN AREA: PVCu double glazed window to front aspect. Fitted with a range of eye level and base units and granite effect working surfaces and tiled to splashbacks. Two feature ceiling light points on dimmer switch. Stainless steel sink and drainer with mixer tap. Electric hob and oven with chrome overhead extractor fan. Dishwasher. Two electric radiators. Wood effect flooring. 13 Amp power points.

LIVING AREA: Two PVCu double glazed windows to rear aspect. Two electric heaters. Television aerial point. 13 Amp power points. PVCu double glazed french doors to side opening to Juliette balcony.

MASTER BEDROOM 9' 3" x 13' 6" (2.82m x 4.11m): PVCu double glazed window to rear aspect. Feature ceiling light point. Electric heater. 13 Amp power points. Fitted solid wood wardrobes. Access to en suite.

EN SUITE 5' 9" x 5' 11" (1.75m x 1.80m): White suite comprising: W.C., hand wash basin and shower cubicle. Part tiled walls. Electric shower point. Chrome electric towel radiator. Ceiling light point. Extractor fan. Tiled floor.

BEDROOM 2 8' 5" x 13' 6" (2.56m x 4.11m): Spacious double bedroom. Double glazed window to rear aspect. Solid wood fitted wardrobes. Electric radiator. Ceiling light point. 13 Amp power points.

BATHROOM 6' 7" x 6' 0" (2.01m x 1.83m): White suite comrising: low level W.C., pedestal wash hand basin and panelled bath with mixer tap and glass screen. Ceiling light point. Chrome electric towel radiator. Partly tiled walls. Extractor fan. Tiled floor.